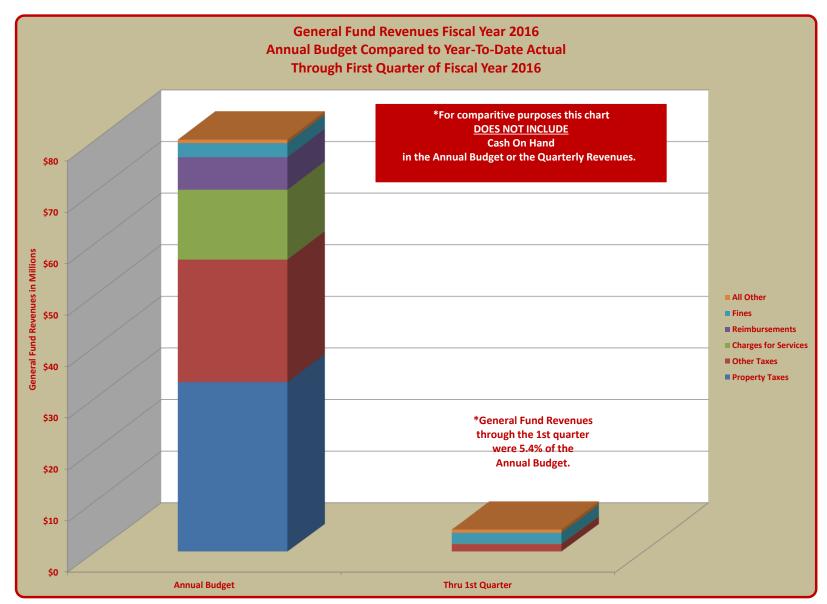

## TERRY HUNT, KANE COUNTY AUDITOR KANE COUNTY AUDITOR'S QUARTERLY FINANCIAL REPORT GENERAL FUND REVENUES FISCAL YEAR 2016 ANNUAL BUDGET COMPARED TO YEAR-TO-DATE ACTUAL THROUGH FIRST QUARTER OF FISCAL YEAR 2016

# TERRY HUNT, KANE COUNTY AUDITOR KANE COUNTY AUDITOR'S QUARTERLY FINANCIAL REPORT GENERAL FUND REVENUES FISCAL YEAR 2016 ANNUAL BUDGET COMPARED TO YEAR-TO-DATE ACTUAL THROUGH FIRST QUARTER OF FISCAL YEAR 2016