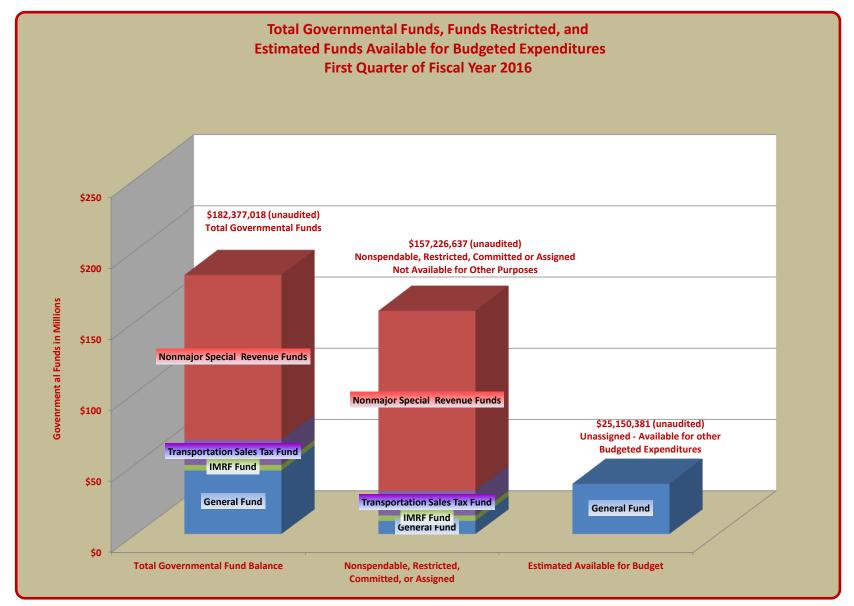

# TERRY HUNT, KANE COUNTY AUDITOR KANE COUNTY AUDITOR'S QUARTERLY FINANCIAL REPORT COMPARISONS OF OVERALL GOVERNMENTAL FUNDS TO RESTRICED AND AVAILABLE FUNDS FIRST QUARTER FISCAL YEAR 2016