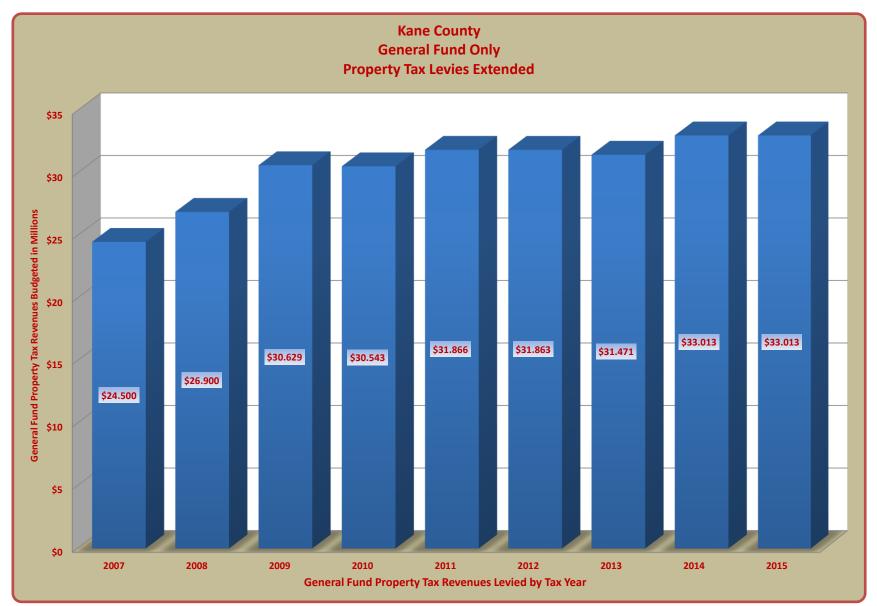

# TERRY HUNT, KANE COUNTY AUDITOR KANE COUNTY AUDITOR'S QUARTERLY FINANCIAL REPORT TEN YEAR HISTORY OF PROPERTY TAX LEVIES FOR GENERAL FUND ONLY BY TAX YEAR FOR REVENUES RELATED TO FISCAL YEARS 2007 - 2016