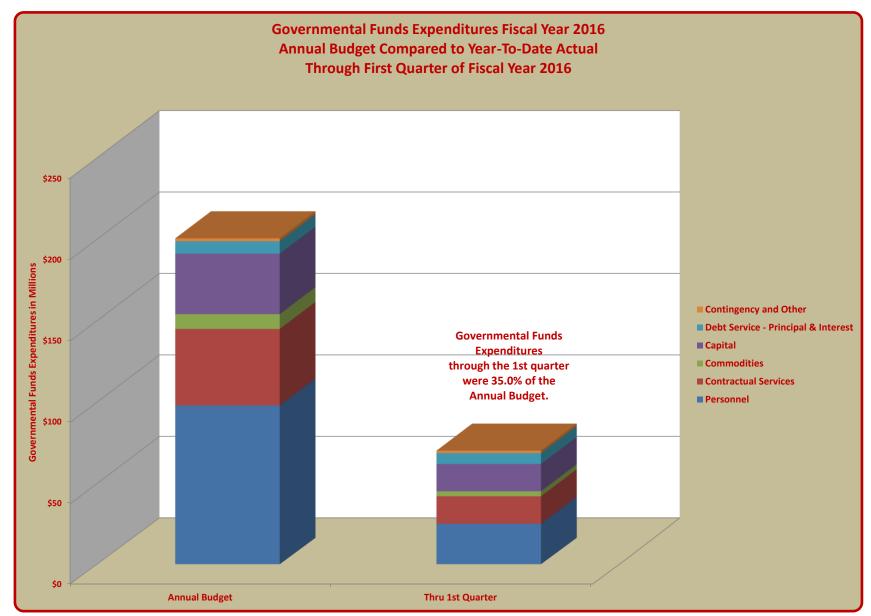

# TERRY HUNT, KANE COUNTY AUDITOR KANE COUNTY AUDITOR'S QUARTERLY FINANCIAL REPORT COMBINED STATEMENT OF REVENUES, EXPENDITURES AND CHANGES IN GOVERNMENTAL FUNDS FIRST QUARTER FISCAL YEAR 2016

| E-ILII                                            |    |                   | Major        | Funds             |              | Nonmajo           | r Funds      |                    |              |
|---------------------------------------------------|----|-------------------|--------------|-------------------|--------------|-------------------|--------------|--------------------|--------------|
|                                                   |    | Genera            | l Fund       | Major Special R   | evenue Funds | Other Governi     | mental Funds | nds Total Governme |              |
|                                                   | _  | Budget            | Actual       | Budget            | Actual       | Budget            | Actual       | Budget             | Actual       |
|                                                   | 7  | Total Fiscal Year | Year-To-Date | Total Fiscal Year | Year-To-Date | Total Fiscal Year | Year-To-Date | Total Fiscal Year  | Year-To-Date |
| Revenues:                                         |    |                   |              |                   |              | '                 |              |                    |              |
| Property Taxes                                    | \$ | 33,012,567        | 1,577        | 6,796,568         | 0            | 14,797,092        | 0            | 54,606,227         | 1,577        |
| Other Taxes                                       |    | 23,740,000        | 1,478,935    | 13,525,000        | 1,145,364    | 18,023,920        | 1,579,967    | 55,288,920         | 4,204,266    |
| Licenses and Permits                              |    | 794,800           | 89,171       | 0                 | 0            | 1,443,000         | 1,003,620    | 2,237,800          | 1,092,791    |
| Grants                                            |    | 733,787           | 2,920        | 0                 | 0            | 7,514,080         | 4,360,168    | 8,247,867          | 4,363,088    |
| Charges for Services                              |    | 13,551,435        | 2,165,772    | 0                 | 0            | 11,676,403        | 1,929,516    | 25,227,838         | 4,095,288    |
| Fines                                             |    | 2,759,920         | 172,740      | 0                 | 0            | 1,095,519         | 157,714      | 3,855,439          | 330,454      |
| Reimbursements                                    |    | 6,284,552         | 240,127      | 1,999,234         | 264,509      | 4,518,811         | 1,338,822    | 12,802,597         | 1,843,458    |
| Interest                                          |    | 310,551           | 236,872      | 90,018            | 85,021       | 409,814           | 440,329      | 810,383            | 762,222      |
| Miscellaneous                                     |    | 273,610           | 24,638       | 0                 | 0            | 3,545,812         | 30,781       | 3,819,422          | 55,419       |
| Cash on Hand                                      |    | 807,464           | 0            | 4,320,224         | 0            | 28,519,407        | 0            | 33,647,095         | 0            |
| Total Revenues                                    | \$ | 82,268,686        | 4,412,752    | 26,731,044        | 1,494,894    | 91,543,858        | 10,840,917   | 200,543,588        | 16,748,563   |
| Expenditures and Encumbrances:                    |    |                   |              |                   |              |                   |              |                    |              |
| Personnel                                         | \$ | 62,049,118        | 15,598,823   | 6,828,664         | 1,712,378    | 29,146,986        | 8,116,714    | 98,024,768         | 25,427,915   |
| Contractual Services                              |    | 11,342,477        | 2,460,852    | 4,474,996         | 2,278,026    | 31,141,800        | 12,057,095   | 46,959,273         | 16,795,973   |
| Commodities                                       |    | 5,445,215         | 945,746      | 0                 | 0            | 3,652,850         | 2,183,948    | 9,098,065          | 3,129,694    |
| Capital                                           |    | 336,141           | 45,415       | 15,419,462        | 8,561,672    | 21,352,528        | 8,093,515    | 37,108,131         | 16,700,602   |
| Debt Service - Principal                          |    | 0                 | 0            | 0                 | 0            | 5,750,000         | 5,750,000    | 5,750,000          | 5,750,000    |
| Debt Service - Interest                           |    | 0                 | 0            | 0                 | 0            | 1,783,610         | 949,579      | 1,783,610          | 949,579      |
| Debt Service - Requirement                        |    | 0                 | 0            | 0                 | 0            | 82,447            | 0            | 82,447             | 0            |
| Contingency and Other                             |    | 1,214,818         | 0            | 12,527            | 0            | 577,336           | 1,532,959    | 1,804,681          | 1,532,959    |
| Total Expenditures and Encumbrances               | \$ | 80,387,769        | 19,050,836   | 26,735,649        | 12,552,076   | 93,487,557        | 38,683,810   | 200,610,975        | 70,286,722   |
| Excess (Deficiency) of Revenues Over Expenditures | \$ | 1,880,917         | (14,638,084) | (4,605)           | (11,057,182) | (1,943,699)       | (27,842,893) | (67,387)           | (53,538,159  |
| Other Financing Sources (Uses):                   |    |                   |              |                   |              |                   |              |                    |              |
| Issuance of Bonds                                 | \$ | 0                 | 0            | 0                 | 0            | 0                 | 0            | 0                  | 0            |
| Premium on Bonds Sold                             |    | 0                 | 0            | 0                 | 0            | 0                 | 0            | 0                  | 0            |
| Transfer to Escrow Agent                          |    | 0                 | 0            | 0                 | 0            | 0                 | 0            | 0                  | 0            |
| Transfers In                                      |    | 2,738,838         | 2,654,729    | 4,605             | 0            | 10,724,582        | 10,499,307   | 13,468,025         | 13,154,036   |
| Transfers Out                                     |    | 4,619,755         | 4,604,631    | 0                 | 0            | 8,780,883         | 8,482,018    | 13,400,638         | 13,086,649   |
| Total Other Financing Sources (Uses)              | \$ | (1,880,917)       | (1,949,902)  | 4,605             | 0            | 1,943,699         | 2,017,289    | 67,387             | 67,387       |
| Less Encumbrances included above:                 |    |                   |              |                   |              |                   |              |                    |              |
| Contractual Services                              | \$ |                   | 185,040      |                   | 1,828,429    |                   | 6,723,215    |                    | 8,736,684    |
| Commodities                                       | •  |                   | 61,924       |                   | 0            |                   | 1,635,086    |                    | 1,697,010    |
| Capital                                           |    |                   | 17,268       |                   | 8,327,173    |                   | 7,193,238    |                    | 15,537,679   |
| Contingency and Other                             |    |                   | 0            |                   | 0            |                   | 45,908       |                    | 45,908       |
| Total Encumbrances included above                 |    | <del>-</del>      | 264,232      | _                 | 10,155,602   | -                 | 15,597,447   | <del>-</del>       | 26,017,281   |
| Net Change in Fund Balance                        | \$ | 0                 | (16,323,754) | 0                 | (901,580)    | 0                 | (10,228,157) | 0                  | (27,453,491  |
| Fund Balance, Beginning of Year                   | \$ |                   | 61,473,670   |                   | 22,584,772   |                   | 125,772,067  |                    | 209,830,509  |
| Fund Balance, End of Quarter                      |    |                   |              |                   |              |                   |              |                    |              |