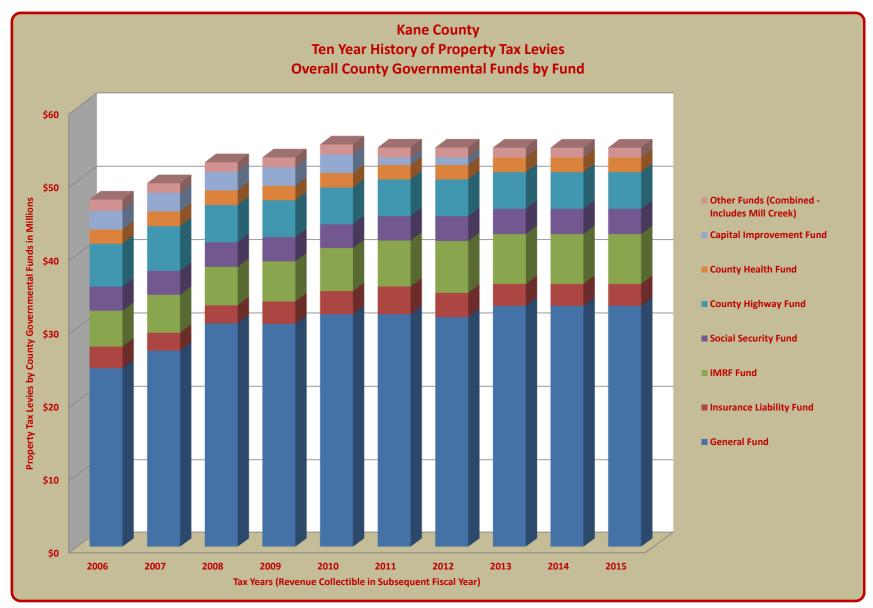

# TERRY HUNT, KANE COUNTY AUDITOR KANE COUNTY AUDITOR'S QUARTERLY FINANCIAL REPORT TEN YEAR HISTORY OF PROPERTY TAX LEVIES FOR COUNTY GOVERNMENTAL FUNDS BY FUND BY TAX YEAR FOR REVENUES RELATED TO FISCAL YEARS 2007 - 2016