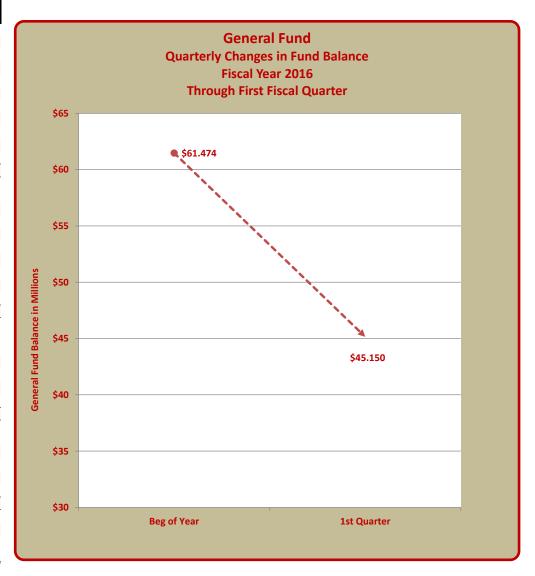

# TERRY HUNT, KANE COUNTY AUDITOR KANE COUNTY AUDITOR'S QUARTERLY FINANCIAL REPORT STATEMENT OF REVENUES, EXPENDITURES AND CHANGES IN THE GENERAL FUND FIRST QUARTER FISCAL YEAR 2016

|                                                   | ſ  | Gener              | al Fund            |
|---------------------------------------------------|----|--------------------|--------------------|
|                                                   | ľ  | Budget             | Actual             |
|                                                   |    | Fiscal Year Totals | Year To Date Total |
| Revenues:                                         | _  |                    | -                  |
| Property Taxes                                    | \$ | 33,012,567         | 1,57               |
| Other Taxes                                       |    | 23,740,000         | 1,478,93           |
| Licenses and Permits                              |    | 794,800            | 89,17              |
| Grants                                            |    | 733,787            | 2,92               |
| Charges for Services                              |    | 13,551,435         | 2,165,77           |
| Fines                                             |    | 2,759,920          | 172,74             |
| Reimbursements                                    |    | 6,284,552          | 240,12             |
| Interest                                          |    | 310,551            | 236,87             |
| Miscellaneous                                     |    | 273,610            | 24,63              |
| Cash on Hand                                      |    | 807,464            |                    |
| Total Revenues                                    | \$ | 82,268,686         | 4,412,75           |
| Expenditures and Encumbrances:                    |    |                    |                    |
| Personnel                                         | \$ | 62,049,118         | 15,598,82          |
| Contractual Services                              | ,  | 11,342,477         | 2,460,85           |
| Commodities                                       |    | 5,445,215          | 945,74             |
| Capital                                           |    | 336,141            | 45,41              |
| Debt Service - Principal                          |    | 0                  | ,                  |
| Debt Service - Interest                           |    | 0                  |                    |
| Debt Service - Requirement                        |    | 0                  |                    |
| Contingency and Other                             |    | 1,214,818          |                    |
| Total Expenditures and Encumbrances               | \$ | 80,387,769         | 19,050,83          |
| Excess (Deficiency) of Revenues Over Expenditures | \$ | 1,880,917          | (14,638,08         |
| Other Financing Sources (Uses):                   |    |                    |                    |
| Issuance of Bonds                                 | \$ | 0                  |                    |
| Premium on Bonds Sold                             | ,  | 0                  |                    |
| Transfers In                                      |    | 2,738,838          | 2,654,72           |
| Transfers Out                                     |    | 4,619,755          | 4,604,63           |
| Total Other Financing Sources (Uses)              | \$ | (1,880,917)        | (1,949,90          |
| Less Encumbrances included above:                 |    |                    |                    |
| Contractual Services                              | \$ |                    | 185,04             |
| Commodities                                       | Y  |                    | 61,92              |
| Capital                                           |    |                    | 17,26              |
| Contingency and Other                             |    |                    | 17,20              |
| Total Encumbrances included above                 |    |                    | 264,23             |
| Net Change in Fund Balance                        | \$ | 0                  | (16,323,75         |
| Fund Balance, Beginning of Year                   | \$ | 0                  | 61,473,67          |
| Final Polones End of Quarter                      |    |                    | 4E 140 04          |
| Fund Balance, End of Quarter                      | \$ |                    | 45,149,93          |