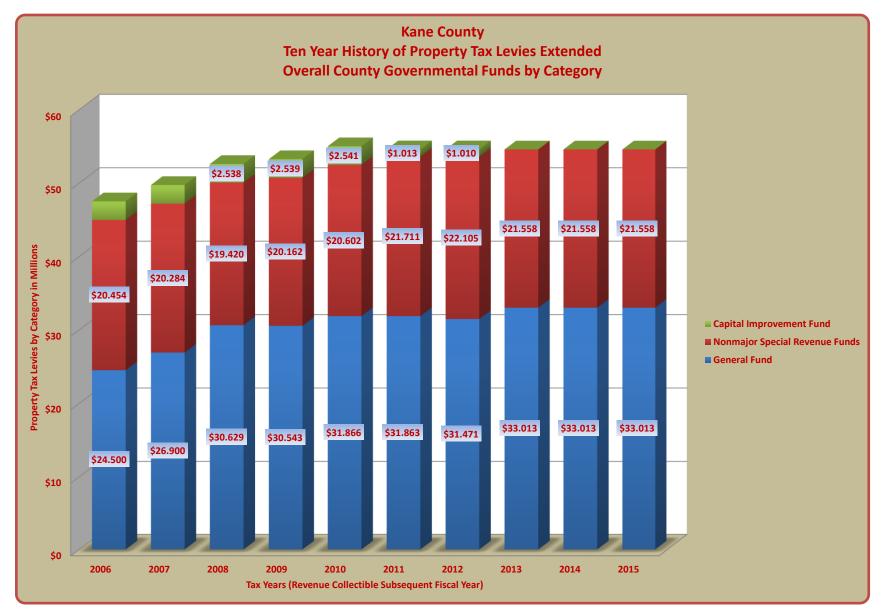

# TERRY HUNT, KANE COUNTY AUDITOR KANE COUNTY AUDITOR'S QUARTERLY FINANCIAL REPORT TEN YEAR HISTORY OF PROPERTY TAX LEVIES FOR COUNTY GOVERNMENTAL FUNDS BY FUND CATEGORY BY TAX YEAR FOR REVENUES RELATED TO FISCAL YEARS 2007 - 2016