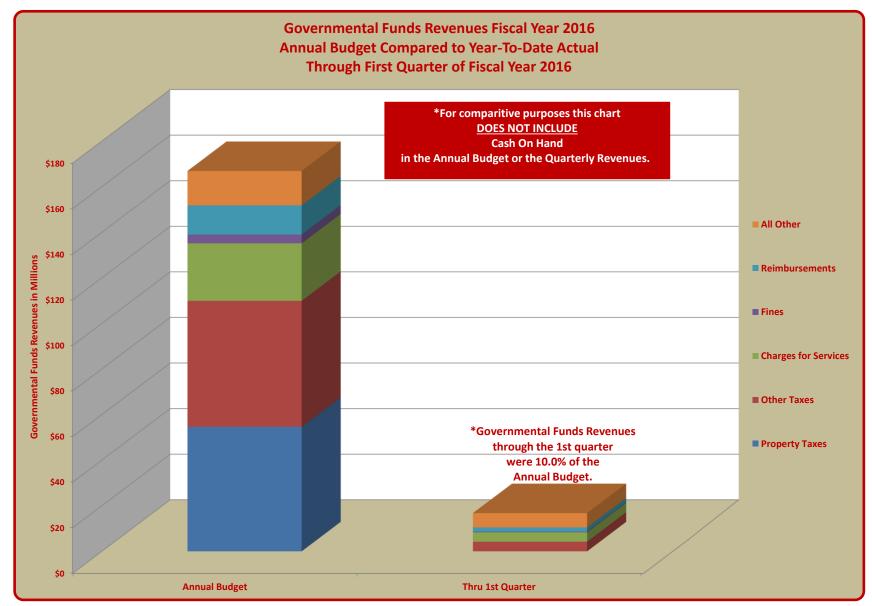

### TERRY HUNT, KANE COUNTY AUDITOR KANE COUNTY AUDITOR'S QUARTERLY FINANCIAL REPORT GOVERNMENTAL FUND REVENUES FISCAL YEAR 2016

#### ANNUAL BUDGET COMPARED TO YEAR-TO-DATE ACTUAL THROUGH FIRST QUARTER OF FISCAL YEAR 2016