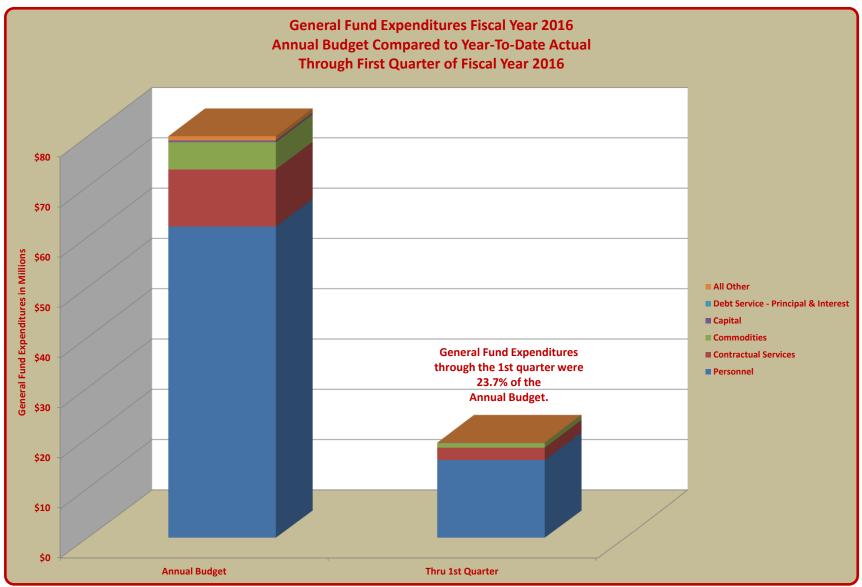

# TERRY HUNT, KANE COUNTY AUDITOR KANE COUNTY AUDITOR'S QUARTERLY FINANCIAL REPORT GENERAL FUND REVENUES FISCAL YEAR 2016 ANNUAL BUDGET COMPARED TO YEAR-TO-DATE ACTUAL THROUGH FIRST QUARTER OF FISCAL YEAR 2016