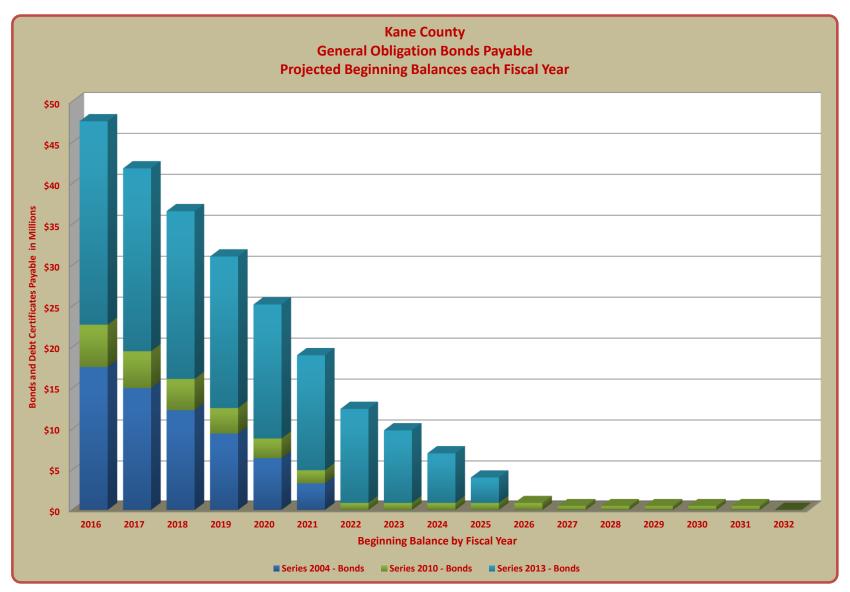

\$<br>0         | 394,406         | 11,705,000     | 1,965,469   | 3,320,000    | 344,269   | 0         |
|          | Series 2010 - G.O. Alt Rev. Bonds  | 0               | 104,824         | 2,860,000      | 618,041     | 1,650,000    | 434,033   | 0         |
|          | Series 2013 - G.O. Alt. Rev. Bonds | 0               | 334,800         | 8,250,000      | 2,206,200   | 14,070,000   | 1,110,900 | 0         |
| Total Ge | neral Obligation Bonds Payable     | \$<br>0         | 834,030         | 22,815,000     | 4,789,710   | 19,040,000   | 1,889,201 | 0         |



## TERRY HUNT, KANE COUNTY AUDITOR KANE COUNTY AUDITOR'S QUARTERLY FINANCIAL REPORT PROJECTED GENERAL OBLIGATION BONDS PAYABLE THROUGH RETIREMENT OF CURRENTLY EXISTING DEBT AS OF THE BEGINNING BALANCE FOR FISCAL YEAR 2016





# TERRY HUNT, KANE COUNTY AUDITOR KANE COUNTY AUDITOR'S QUARTERLY FINANCIAL REPORT GENERAL FUND REVENUES FISCAL YEAR 2016 FISCAL YEAR QUARTER ENDED FEBRUARY 29, 2016

|                                                   |    | Governmental Funds       |              | Proprietary Funds        |              | Total Countywide Funds   |              |
|---------------------------------------------------|----|--------------------------|--------------|--------------------------|--------------|--------------------------|--------------|
|                                                   | •  | Budget                   | Actual       | Budget                   | Actual       | Budget                   | Actual       |
|                                                   |    | <b>Total Fiscal